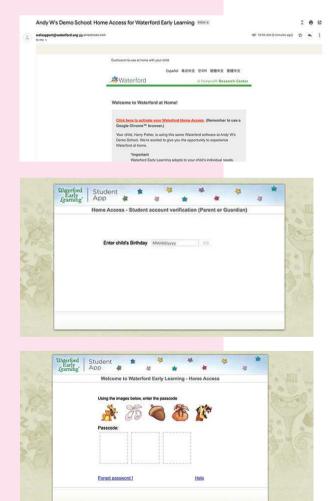

## To set up home access for your child:

- 1. Go to your email account in a
  - Google Chrome browser window.
- 2. Look for an email from welsupport@waterford.org.
- 3. Open it and click on Click Here to Activate Your Waterford Home Access.
- 4. Bookmark WEL by clicking on the star to the right of your URL bar.
- 5. Enter your child's birthdate to validate the account.

Note: This only needs to be done on the first login or if the passcode is reset. Allow your child to select an image passcode they will remember.

6. Click Save.

## To begin a WEL session from home:

- 1. Click the Waterford bookmark.
- 2. Enter your image passcode.
- 3. Click on a course to start a session.
- 4. When the session time expires, WEL will return to the passcode screen. To run another session, enter your image passcode again.